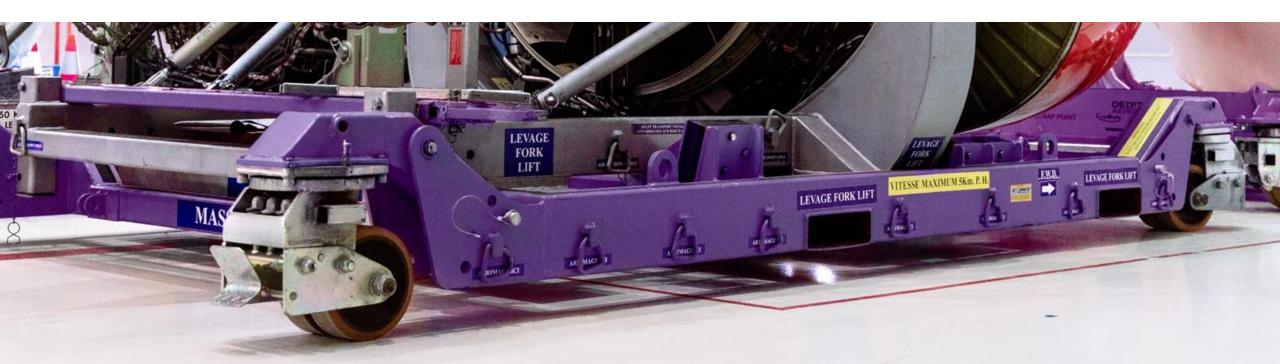

## ENGINESTANDS24 (MAGNETIC STANDS)

**ENGINESTANDS24 -** engine stand lease and sales eplatform <u>www.enginestands24.com</u> providing an easy and fast solution for Airlines, MROs and other engine asset owners to book or reserve engine stand online in just a few clicks.

#### **CAPABILITIES:**

 Provided engine stands include CFM56, CF6 and CF34 families, V2500, LEAP-1A/B, PW4000, Trent 700 and other stands for the most common engine types.