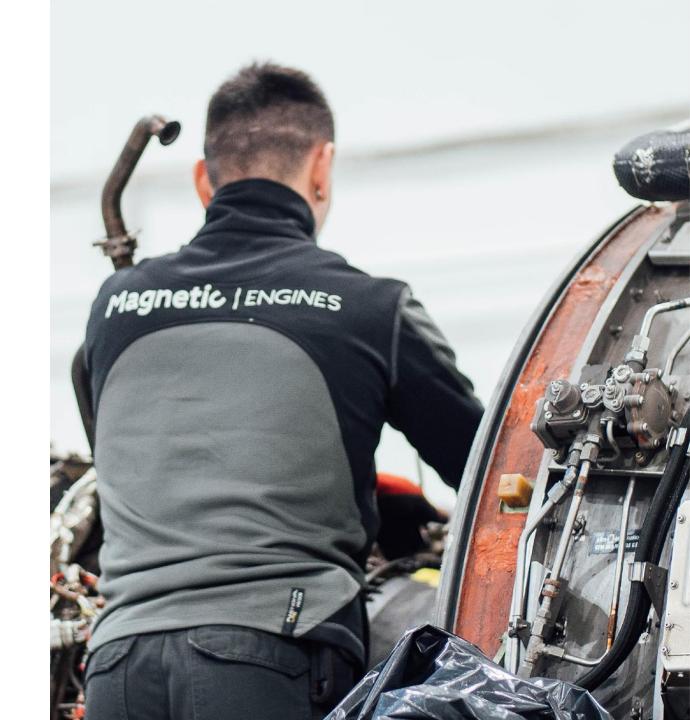

## MAGNETIC ENGINES

**MAGNETIC ENGINES** is an aviation service company that focuses on aircraft engine maintenance - repair and management.

#### **MAIN SERVICES:**

- Engine repair including CFM56 module replacement, hospital repair, and boro-blending
- End-of-lease inspection and certification
- Engine fleet, repair, material management
- Engine short- and long-term leasing, exchange
- Engine sale and purchase

### **CAPABILITIES:**

 CFM56-3, CFM56-5B, CFM56-7B - the most common engine models in civil aviation