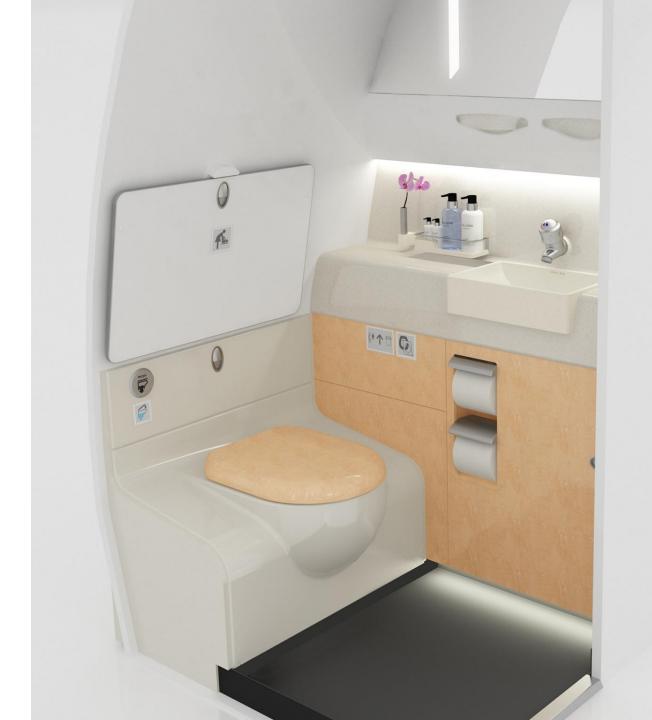

## MAGNETIC DESIGN

**MAGNETIC DESIGN** focuses on the concepts and designs of aircraft equipment. The department offers innovative products, bespoke solutions, or it can simply improve existing components.

#### **MAIN SERVICES:**

- Design engineering
- Installation of closets, cupboards, lavatories, class dividers and other manufactured products
- Refurbishment of aircraft interior
- Cabin modifications
- VIP interiors